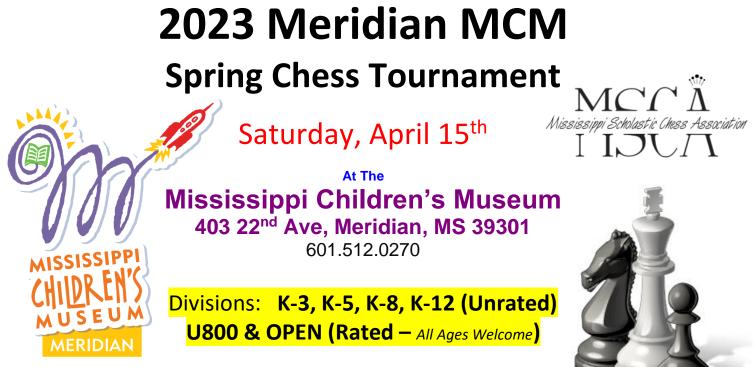

Entry Fee **\$20** for Tournament Participants Limit 80 Players

And **\$5** for each online purchase of Accompanying Adult/Child (\$10 day of)

All entry fees include access to all museum exhibits for the day. Pre-registration is recommended & appreciated.

Register at: https://29619a.blackbaudhosting.com/29619a/MCM-Chess-Meridian-Oct-8-2022

Check-in and on-site registration will be available from 9 AM – 10 AM First Round starts at 10:30 AM

Everyone will play in 5 Swiss-paired rounds, G/25+5. No eliminations. Chess sets (board/pieces/clocks) will be provided for use during the tournament.

Trophies to be awarded to the Top 3 players in each division.

If you have questions regarding the tournament or need more info: Please e-mail <u>BethThrasher@MSscholasticChess.org</u> or Call/Text 601.941.5153 Additional information also available at <u>www.MSscholasticChess.org</u>